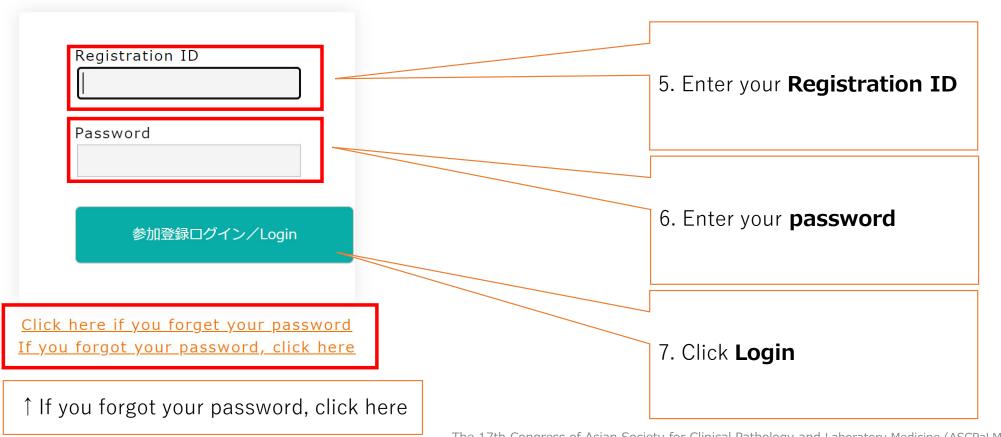

 Webinar will be used for live streaming session.
 We recommend that you download Zoom application.

2. Click Registration