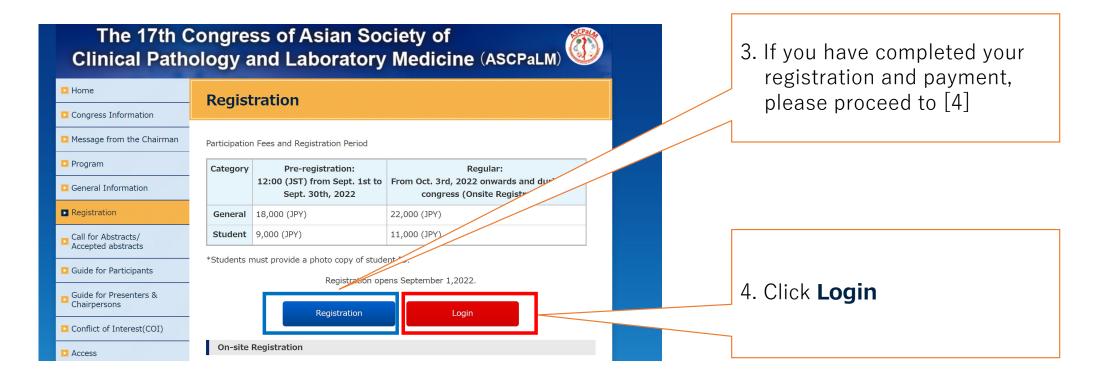

 Webinar will be used for live streaming session.
 We recommend that you download Zoom application.

2. Click Registration