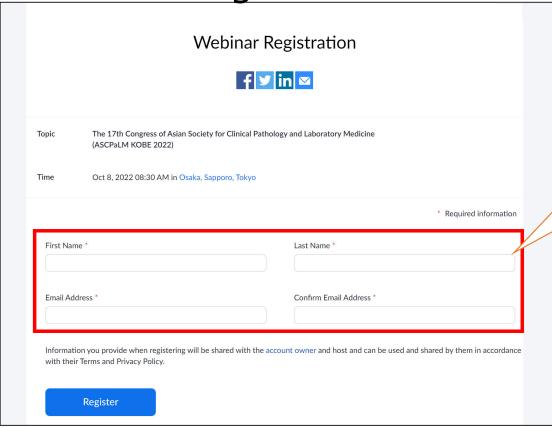

## How to view live streaming sessions

- 9. Zoom webinar will start up
- 10. Enter the information in red squared area
- 11. When you are complete with [10], you are ready to view the live streaming video

It is also possible to ask questions using Zoom's QA function.