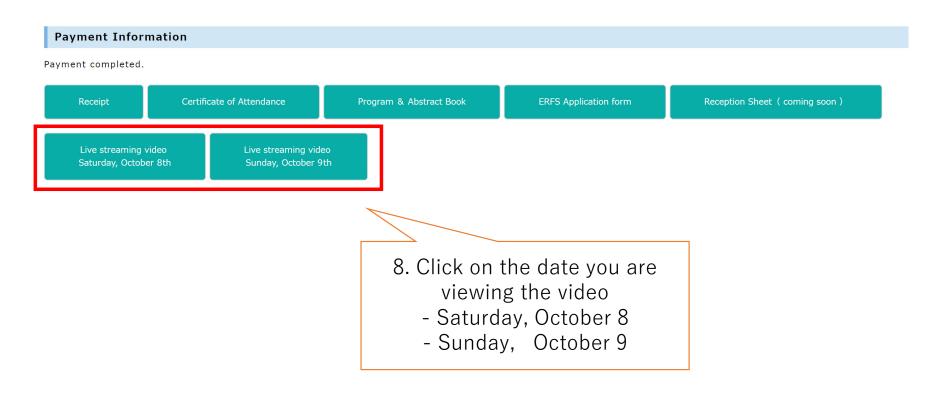

## How to view live streaming sessions

- 9. Zoom webinar will start up
- 10. Enter the information in red squared area
- 11. When you are complete with [10], you are ready to view the live streaming video