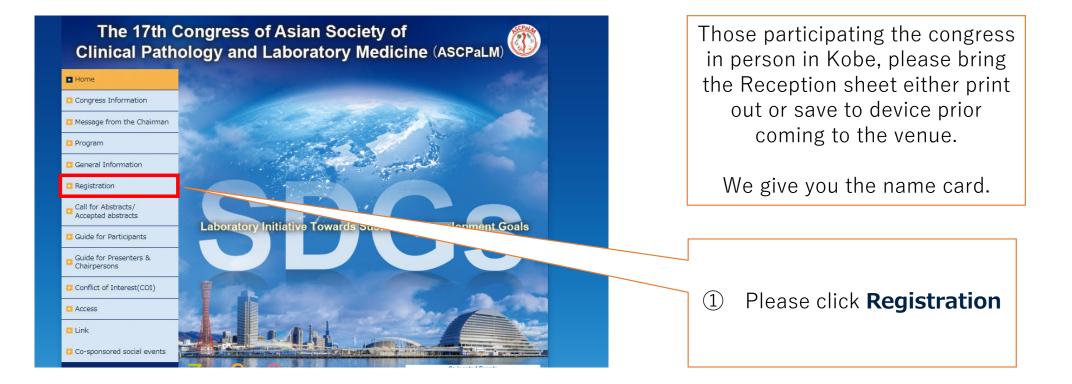

#### The 17th Congress of Asian Society for Clinical Pathology and Laboratory Medicine 7th 9th October 2022 Ariston Hotel Kobe (ASCPaLM)

4th - October, 2022 Ariston Hotel Kobe 4th - October, 2055 Ariston Hotel Kope