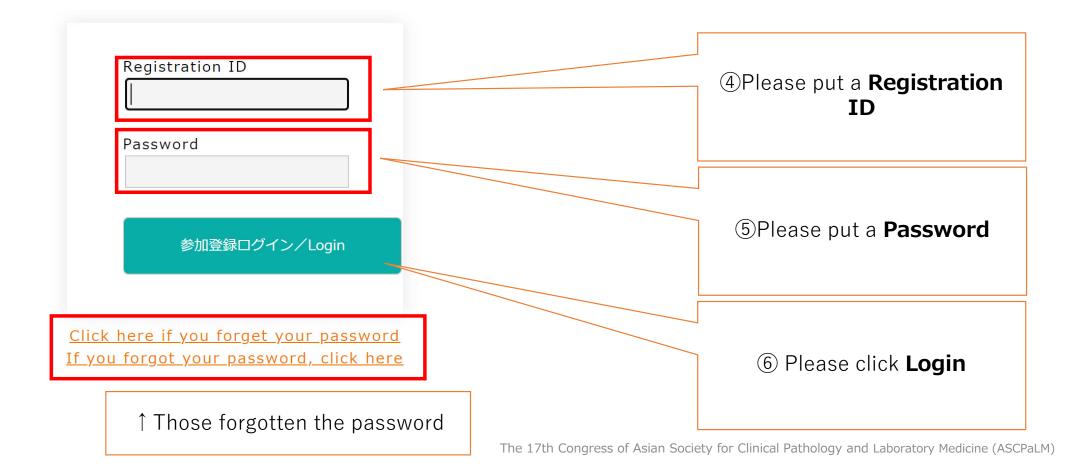

(ASCPaLM)

| <b>7</b> th - <b>9</b> th | October, 2022 | Ariston Hotel Kobe |          |
|---------------------------|---------------|--------------------|----------|
| <b>7</b> th - 9th         | October, 2022 | Ariston Hotel Kobe | (ASCPaLN |