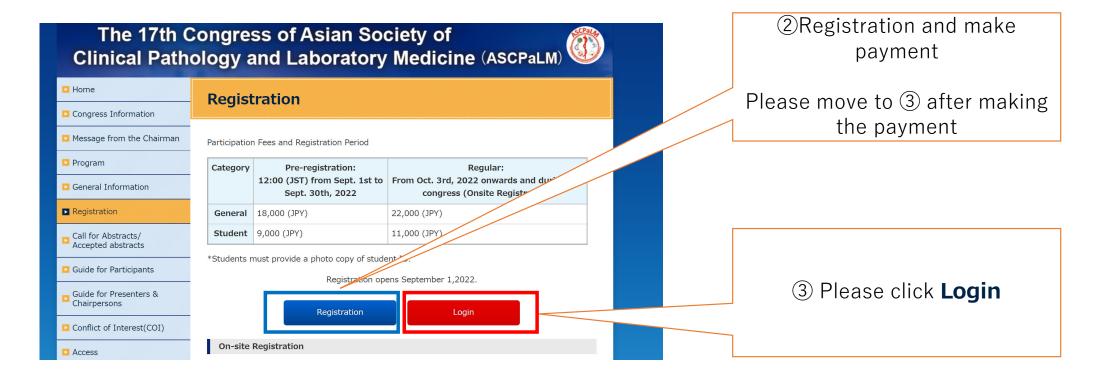

(ASCPaLM)

The 17th Congress of Asian Society for Clinical Pathology and Laboratory Medicine 7th - 9th October 2022 Ariston Hotel Kobe (ASCPaLM)

4th - Sth October, 2022 Ariston Hotel Kobe 4th - Sth Octoper, 5055 Vulston Hotel Kope