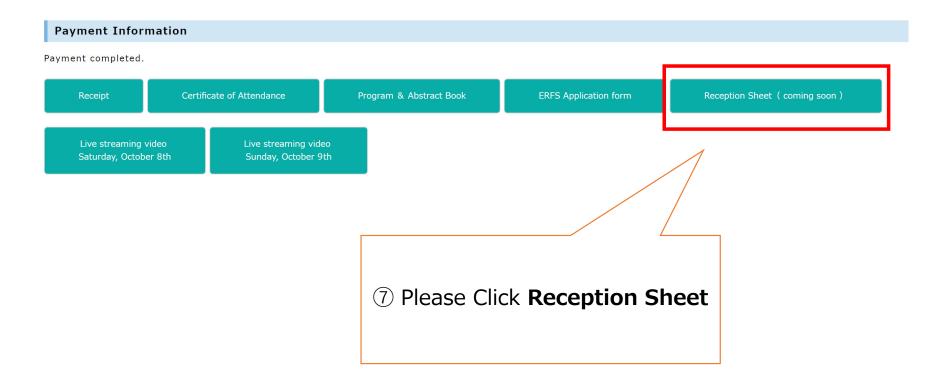

#### The 17th Congress of Asian Society for Clinical Pathology and Laboratory Medicine

4th - October, 2022 Ariston Hotel Kobe 4th - October, 2025 Ariston Hotel Kobe (ASCPaLM)

⑧ Please print out or save the Reception Sheet to your device.
⑨ By showing the Reception Sheet at the General Reception of the venue to the staff, you receive the name card.